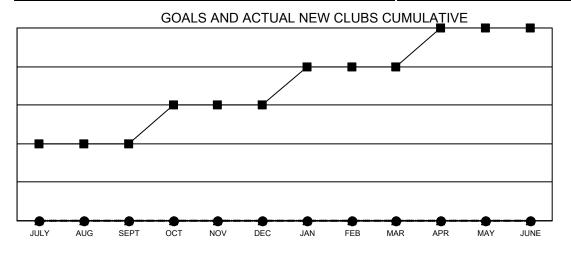

## Multiple District 29

**LOCATION: WEST VIRGINIA** 

| Clubs                 |               |           |               |  |  |  |  |  |
|-----------------------|---------------|-----------|---------------|--|--|--|--|--|
| RESULTS FOR 2022-2023 |               |           |               |  |  |  |  |  |
| QUARTER               | NEW CLUB GOAL | NEW CLUBS | DROPPED CLUBS |  |  |  |  |  |
| JULY/AUG/SEPT         | 2             | 0         | 0             |  |  |  |  |  |
| OCT/NOV/DEC           | 1             | 0         | 3             |  |  |  |  |  |
| JAN/FEB/MAR           | 1             | 0         | 0             |  |  |  |  |  |
| APR/MAY/JUNE          | 1             | 0         | 0             |  |  |  |  |  |

■ - CURRENT YEAR GOALS FOR NEW CLUBS

- ■ - CURRENT YEAR ACTUAL NEW CLUBS

- ▲ - LAST YEAR ACTUAL NEW CLUBS