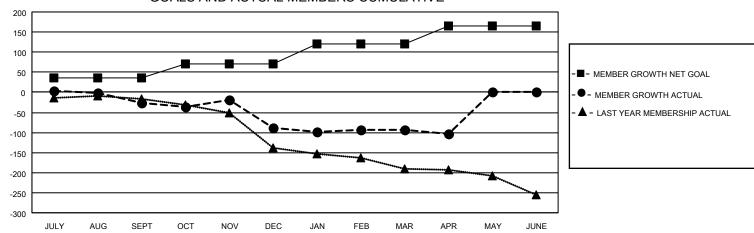

| Members               |                           |                         |                                                    |  |  |  |  |  |
|-----------------------|---------------------------|-------------------------|----------------------------------------------------|--|--|--|--|--|
| RESULTS FOR 2022-2023 |                           |                         |                                                    |  |  |  |  |  |
| QUARTER               | MEMBER GROWTH NET<br>GOAL | MEMBER GROWTH<br>ACTUAL | DROPPED<br>MEMBERS ACTUAL<br>(including transfers) |  |  |  |  |  |
| JULY/AUG/SE           | EPT 35                    | 39                      | 56                                                 |  |  |  |  |  |
| OCT/NOV/DE            | C 35                      | 87                      | 145                                                |  |  |  |  |  |
| JAN/FEB/MAF           | ₹ 50                      | 160                     | 109                                                |  |  |  |  |  |
| APR/MAY/JUI           | NE 45                     | 24                      | 32                                                 |  |  |  |  |  |

■ - CURRENT YEAR GOALS FOR NEW CLUBS

- ■ - CURRENT YEAR ACTUAL NEW CLUBS

- ▲ - LAST YEAR ACTUAL NEW CLUBS

## GOALS AND ACTUAL MEMBERS CUMULATIVE

| DROPPED CLUBS: 3 |     | 73 CLUBS OF 157 ADDED 1 OR<br>MORE NEW MEMBERS | GENDER DISTRIBUTION               |                |
|------------------|-----|------------------------------------------------|-----------------------------------|----------------|
|                  |     |                                                | MALE                              | 2,153 (62.30%) |
|                  |     |                                                | FEMALE                            | 1,303 (37.70%) |
| DROPPED MEMBERS  |     |                                                | NON BINARY                        | 0 (0.00%)      |
| DECEASED         | 76  |                                                | PREFER NOT TO ANSWER              | 0 (0.00%)      |
| CLUB CANCELLED   | 33  |                                                | TOTAL FAMILY UNIT MEMBERS         | 1,012          |
| OTHER            | 233 | CLICK HERE FOR CUMULATIVE                      | TOTAL FAMILY UNIT MEMBERS         | 1,012          |
| TOTAL            | 342 | MEMBERSHIP DATA                                | FAMILY MEMBERS PAYING HAL<br>DUES | F 518          |